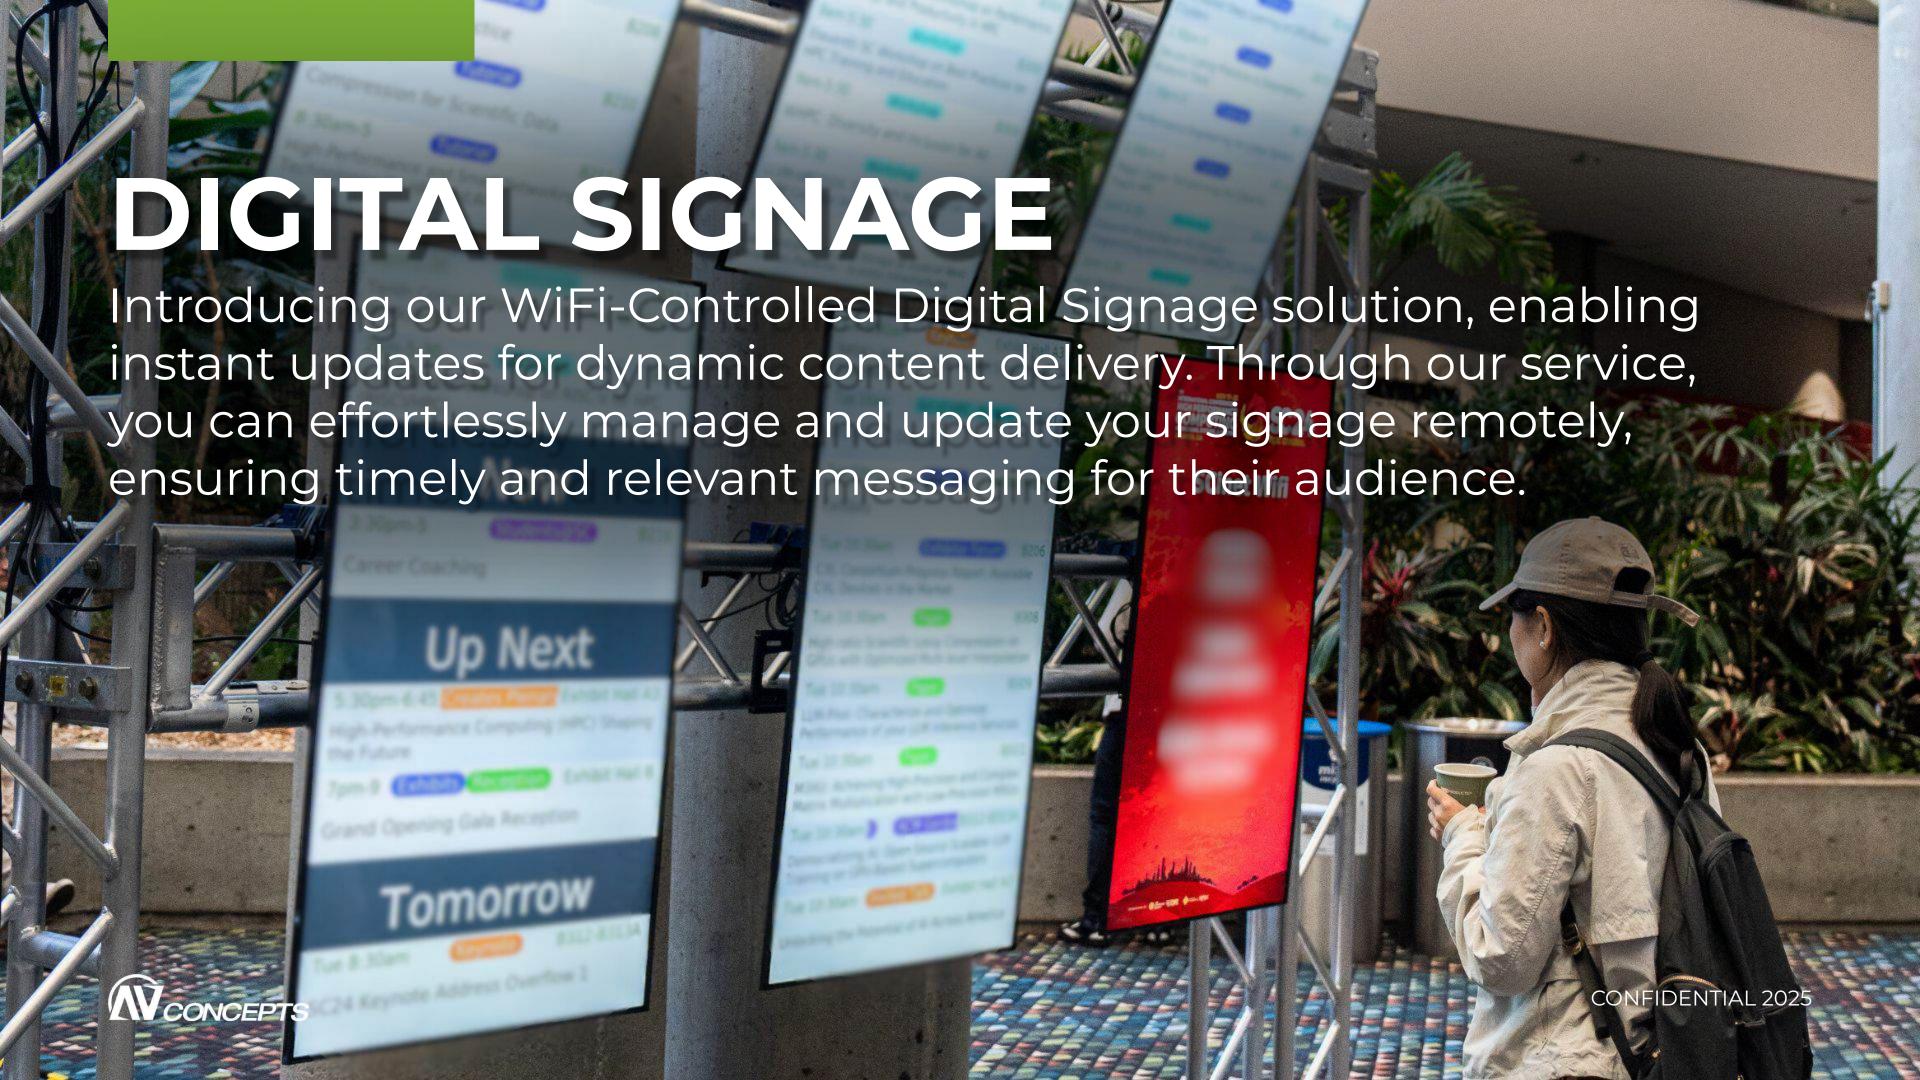

## PRESENTATION MANAGEMENT

Social media listening command center

Driving real-time engagement like never before. From live event updates to user-generated content, our platform ensures dynamic and engaging experiences that keep participants actively involved.

SOCIAL MEDIA WALLS