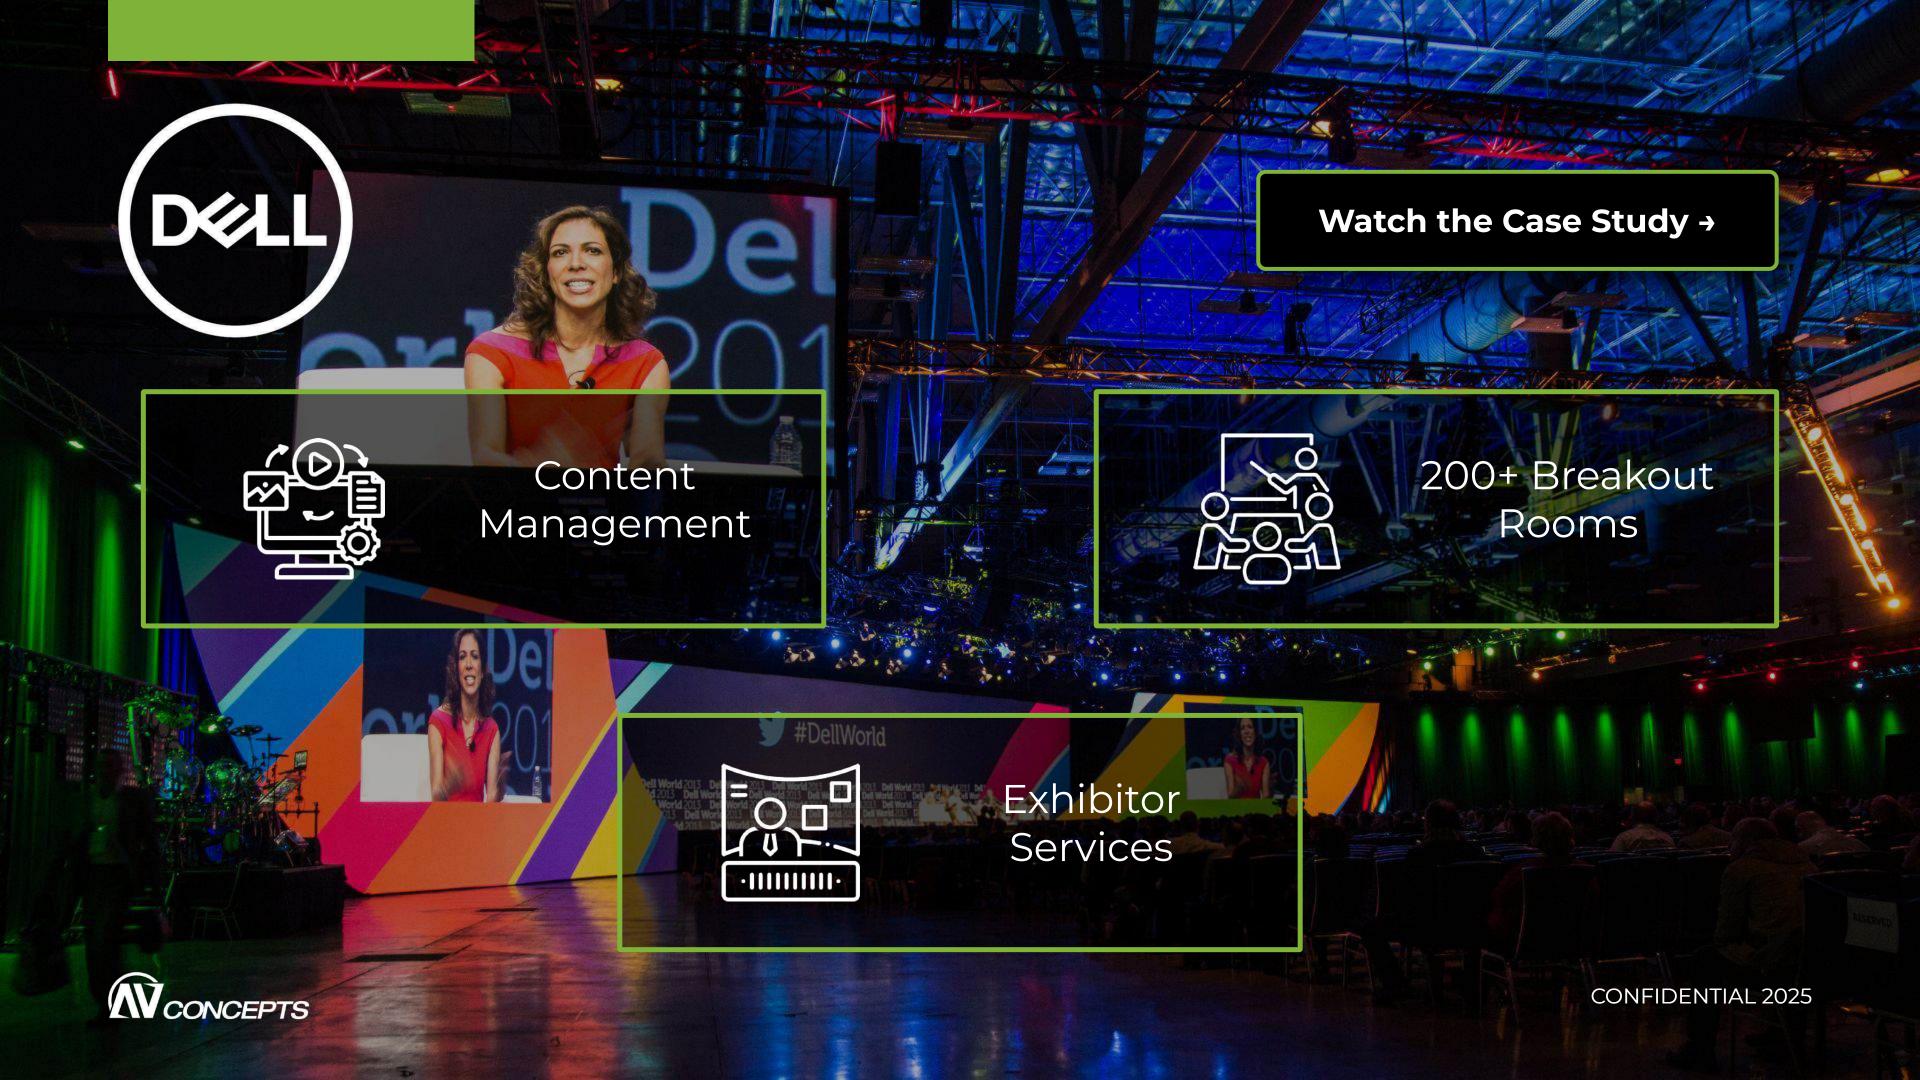

### OUR SOLUTIONS

Cutting-edge event technology solutions tailored to your story.

General Sessions

**Breakout Solutions** 

Stage & Scenic

Unique Activations

Drafting & Rigging

Project Management

## BREAKOUT IN A BOX (BOB)

AV Concepts' Breakout-in-a-Box enables fast setup of breakout room AV through a custom-engineered component system that contains everything a breakout room needs to accompany the projector and screen.

## TRADE-SHOW BOOTHS

From general lighting to complex unique activations to providing full AV Services to all Expo Members, AV Concepts has the ability to meet your Expo Services needs.