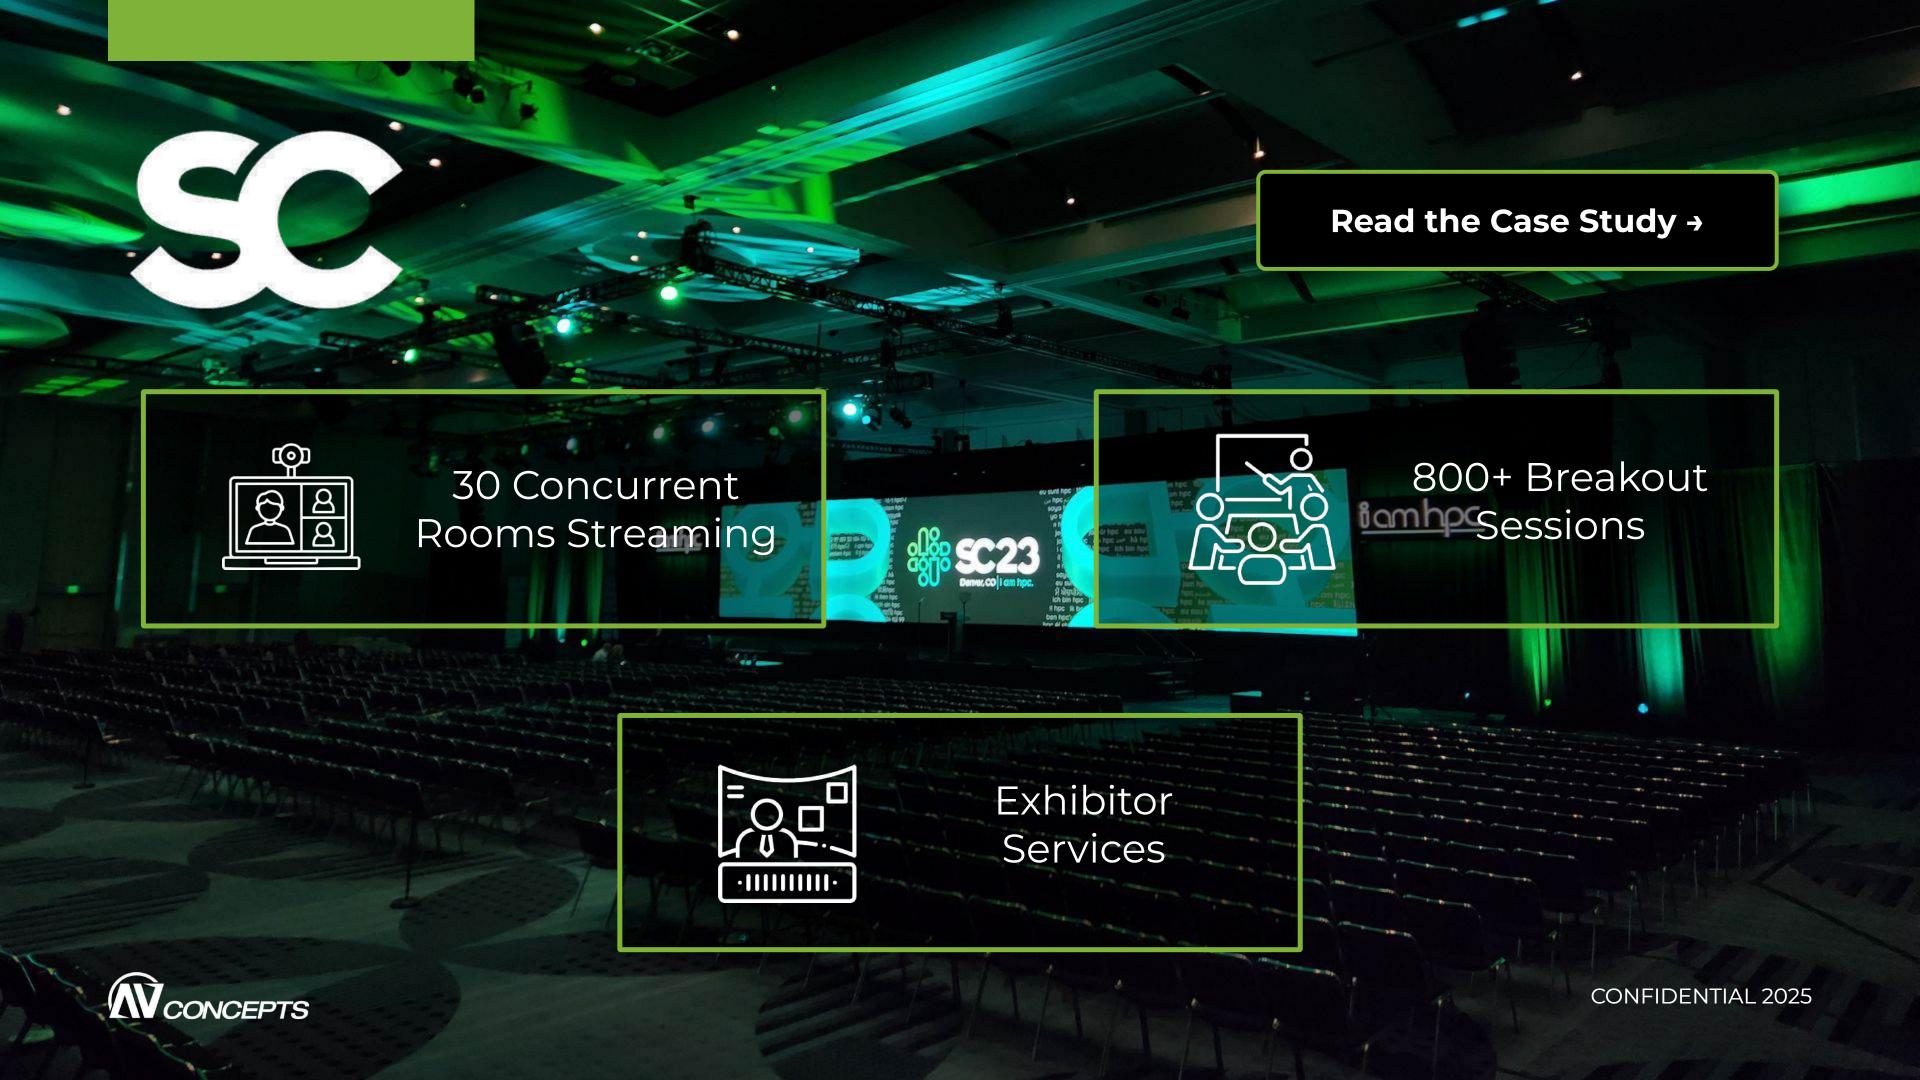

### OUR SOLUTIONS

Cutting-edge event technology solutions tailored to your story.

General Sessions

**Breakout Solutions** 

Stage & Scenic

Unique Activations

Drafting & Rigging

Project Management

## BREAKOUT IN A BOX (BOB)

AV Concepts' Breakout-in-a-Box enables fast setup of breakout room AV through a custom-engineered component system that contains everything a breakout room needs to accompany the projector and screen.

## TRADE-SHOW BOOTHS

From general lighting to complex unique activations to providing full AV Services to all Expo Members, AV Concepts has the ability to meet your Expo Services needs.