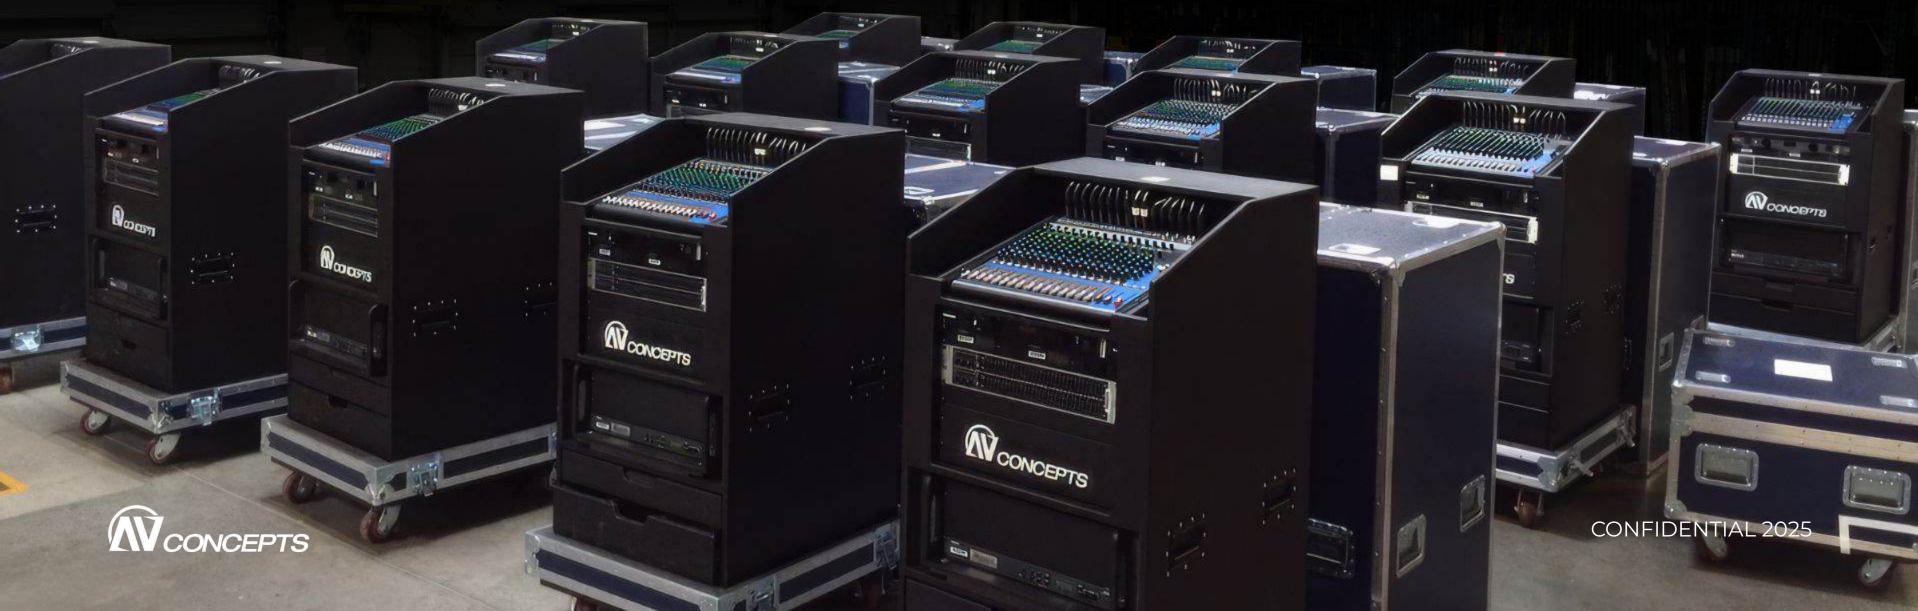

## BREAKOUT IN A BOX (BOB)

AV Concepts' Breakout-in-a-Box enables fast setup of breakout room AV through a custom-engineered component system that contains everything a breakout room needs to accompany the projector and screen.

## BREAKOUT IN A BOX (BOB)

With a 33% reduction in labor setup and strike time per breakout rooms, the BOBs ensure rapid deployment of conference breakout rooms.